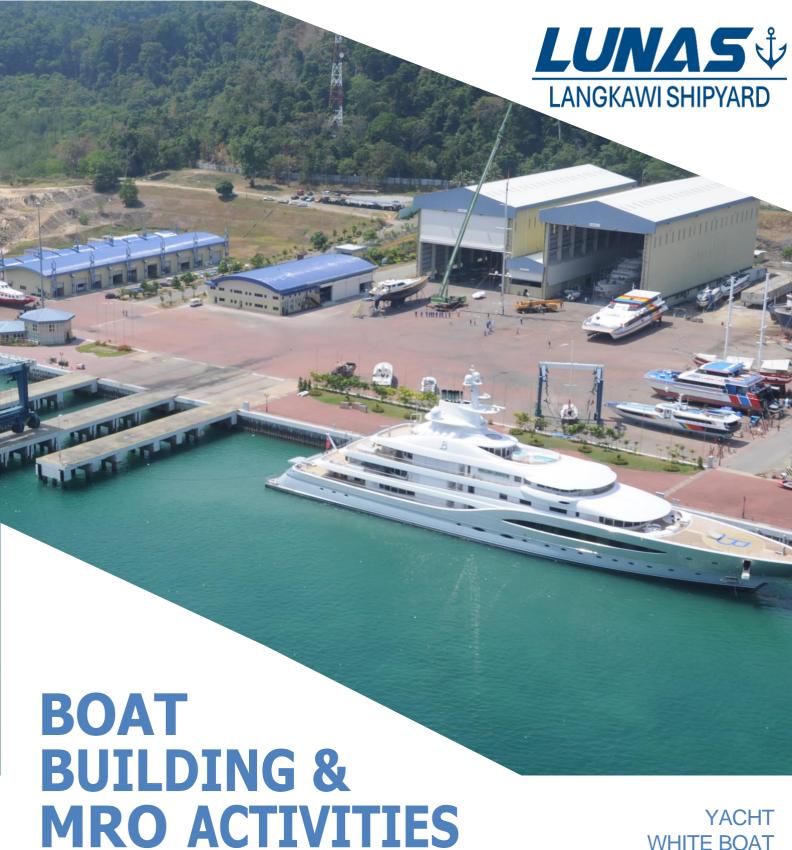

# SHIPBUILDING AND CONVERSION

LUNAS LANGKAWI SHIPYARD (Formerly Known As Boustead Langkawi Shipyard Sdn. Bhd.) was born out of 20 years of shipbuilding and ship repairs experience with a blend of foreign & local experts.

This teaming up has come a long way and has grown from strength to strength with confidence & capability. We are proud of providing excellent service and quality workmanship.

We offer a complete service from design stage to building, interior decorating and testing of newly built vessels. Our customers have the option to choose from our extensive range of existing and new designs specially tailored to suit their requirements.

It is our culture and tradition to provide a world class standard for all ship repair, new build and ship conversion projects undertaken.

#### **Facilities**

| Area             | 20 acres                                                                                                                                              |
|------------------|-------------------------------------------------------------------------------------------------------------------------------------------------------|
| Ship Lift        | One 500 Ton Travel Lift                                                                                                                               |
| Lifting Capacity | One 6.0 Ton's Forklift<br>One 2.5 Ton's Forklift<br>Two 5.0 Ton's Overhead Crane<br>Two 1.5 Ton's Overhead Crane                                      |
| Workshop         | Adjoining Specialist Workshops:  - Painting and Blasting  - Mast Repair  - Fabrication  - Engineering  - Fitout & Fiberglass  - Electrical/Electronic |
| Hangar           | Two Ship Hangars (2,030 sqm each)                                                                                                                     |
| Hardstand        | Heavy Open Space Hardstand (17,000 sqm)                                                                                                               |