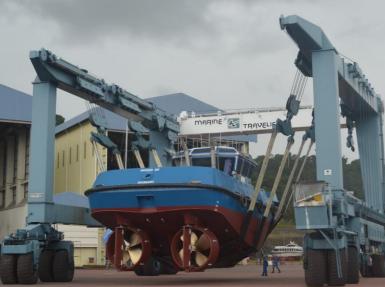

#### **Facilities**

| Area             | 20 acres                                                                                                                                              |
|------------------|-------------------------------------------------------------------------------------------------------------------------------------------------------|
| Ship Lift        | One 500 Ton Travel Lift                                                                                                                               |
| Lifting Capacity | One 6.0 Ton's Forklift<br>One 2.5 Ton's Forklift<br>Two 5.0 Ton's Overhead Crane<br>Two 1.5 Ton's Overhead Crane                                      |
| Workshop         | Adjoining Specialist Workshops:  - Painting and Blasting  - Mast Repair  - Fabrication  - Engineering  - Fitout & Fiberglass  - Electrical/Electronic |
| Hangar           | Two Ship Hangars (2,030 sqm each)                                                                                                                     |
| Hardstand        | Heavy Open Space Hardstand (17,000 sqm)                                                                                                               |