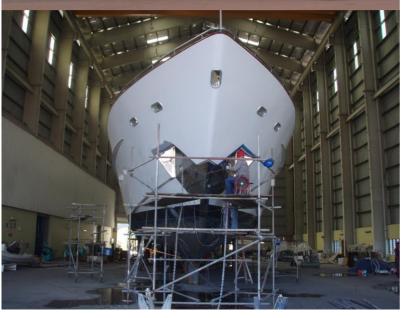

### REPAIR AND REFIT

Our skilled and experienced workforce is capable of providing repair and refit services to various types of vessels such as white boats, ferries, fast interceptor craft and more.