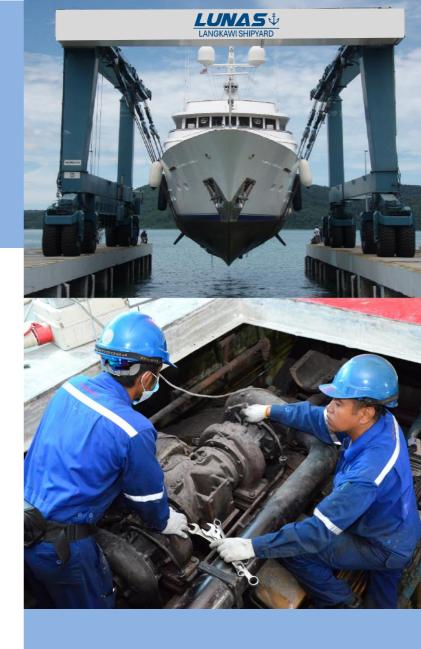

### REPAIR AND REFIT

Our skilled and experienced workforce is capable of providing repair and refit services to various types of vessels such as white boats, ferries, fast interceptor craft and more.

#### Engineering

- Air-Conditioning
- Hydraulics
- Main and Auxiliary Systems
- Pumps
- Shafting & Propellers

#### Yard Services

- Uplift & Downlift & Dock Mastering
- Heavy Lifting
- Hard Standing, Scaffolding, Pressure Wash & Tank Cleaning