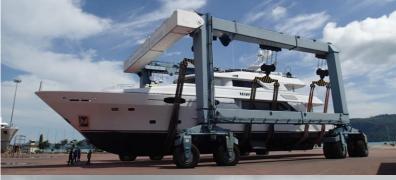

#### **Facilities**

| Area             | 20 acres                                                                                                                                              |
|------------------|-------------------------------------------------------------------------------------------------------------------------------------------------------|
| Ship Lift        | One 500 Ton Travel Lift                                                                                                                               |
| Lifting Capacity | One 6.0 Ton's Forklift<br>One 2.5 Ton's Forklift<br>Two 5.0 Ton's Overhead Crane<br>Two 1.5 Ton's Overhead Crane                                      |
| Workshop         | Adjoining Specialist Workshops:  - Painting and Blasting  - Mast Repair  - Fabrication  - Engineering  - Fitout & Fiberglass  - Electrical/Electronic |
| Hangar           | Two Ship Hangars (2,030 sqm each)                                                                                                                     |
| Hardstand        | Heavy Open Space Hardstand (17,000 sqm)                                                                                                               |